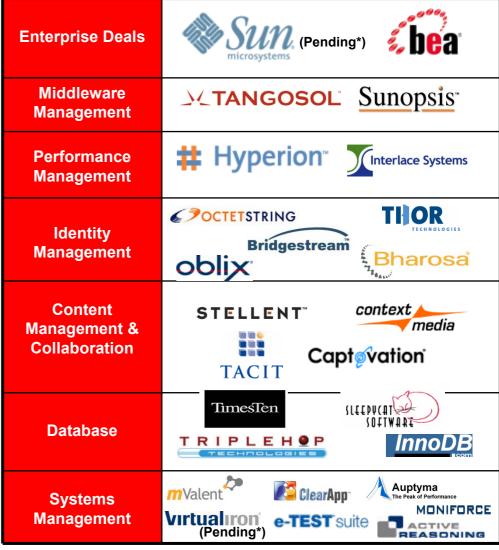

# Oracle Acquisitions ~ \$35 Billion in Targeted Acquisition

#### **TECHNOLOGY**

| Enterprise Deals         | PeopleSoft.                                                                         |
|--------------------------|-------------------------------------------------------------------------------------|
| Business<br>Applications | GLOBAL KNOWLEDGE SOFTWARE  SIGMA DYNAMICS TEMPOSOFT  REVENUE TECHNOLOGIES AppForge. |
| Project-Intensive        | PRIMAVERA®                                                                          |
| Retail                   | ProfitLogic 360 ProfitLogic                                                         |
| Communications           | PORTAL, Net 4 Call OPTSUCE  METASOLV®  SOFTWARE  Ond-Sip®                           |
| Health Sciences          | RELSYS (Pending*)                                                                   |
| Utilities                | SPL LODESTAR®                                                                       |
| Banking                  | (1-flex) mantas                                                                     |
| Insurance                | AdminServer Skywire'                                                                |
| Manufacturing            | Demantra agile                                                                      |