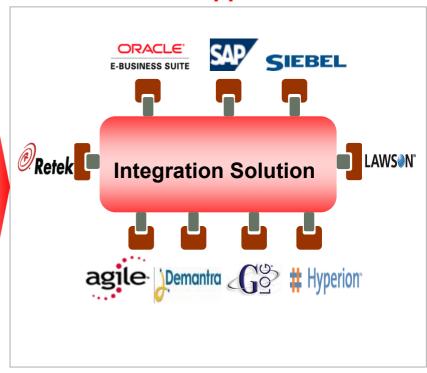

# **Integrating Your Enterprise**

Integrated business processes

Integrated user experience

Integrated business intelligence

# Integration of IT Systems

The Transformation

#### **Traditional Approach**

- Costly
- Rigid
- Unsustainable

#### **Oracle's Approach**

- Affordable
- Agile
- Sustainable