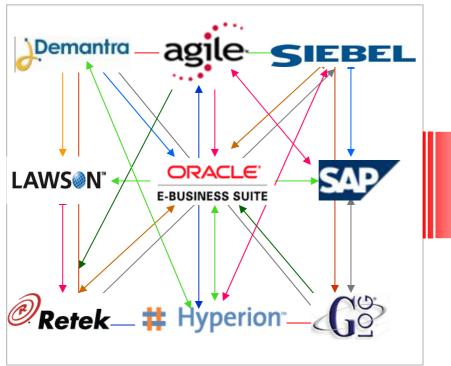

# **Integrating Your Enterprise**

Integrated business processes

Integrated user experience

Integrated business intelligence

# Integration of IT Systems

The Transformation

#### **Traditional Approach**

- Costly
- Rigid
- Unsustainable

#### **Oracle's Approach**

- Affordable
- Agile
- Sustainable