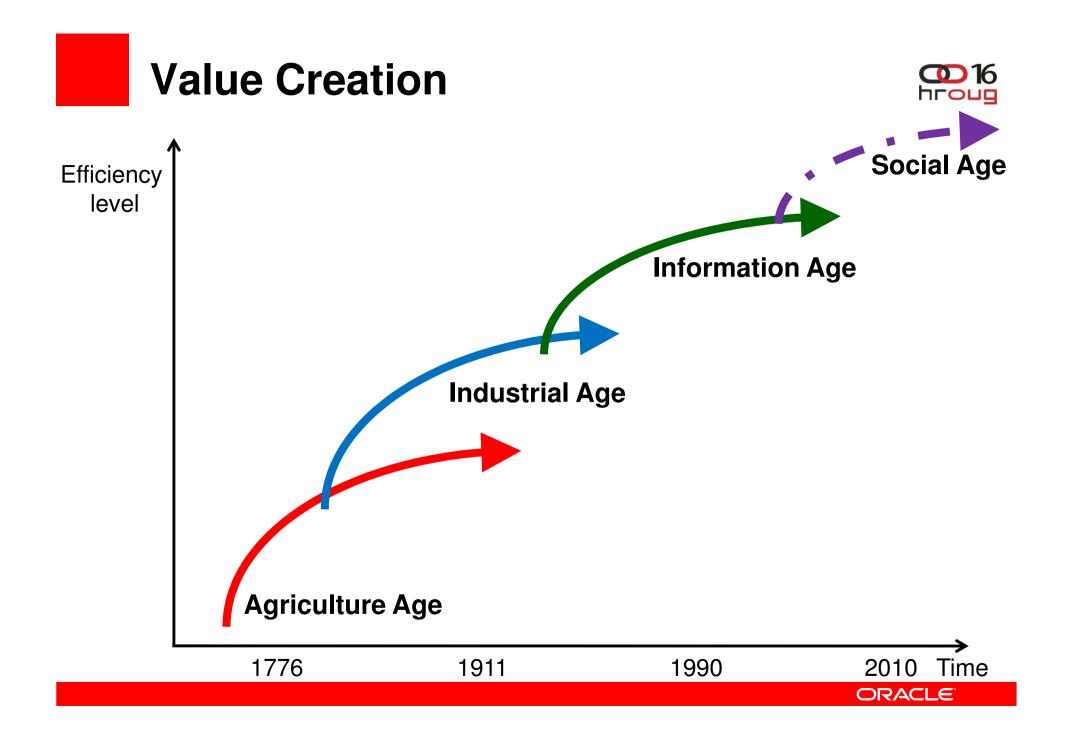

## **Aligning IT with Business**

### Goals:

- 1. Operating on the efficiency frontier
- 2. Freeing up resources to invest in value creation

Get the most out of what you have

### Goals:

- 1. Analyse to Adjust
- 2. Plan to Act
- 3. Stay ahead of the game

Maximizing your return

### <u>Goals:</u>

- 1. Aligning the Business Strategy to the IT Strategy
- 2. Giving you maximum options

Allowing it to happen no matter what