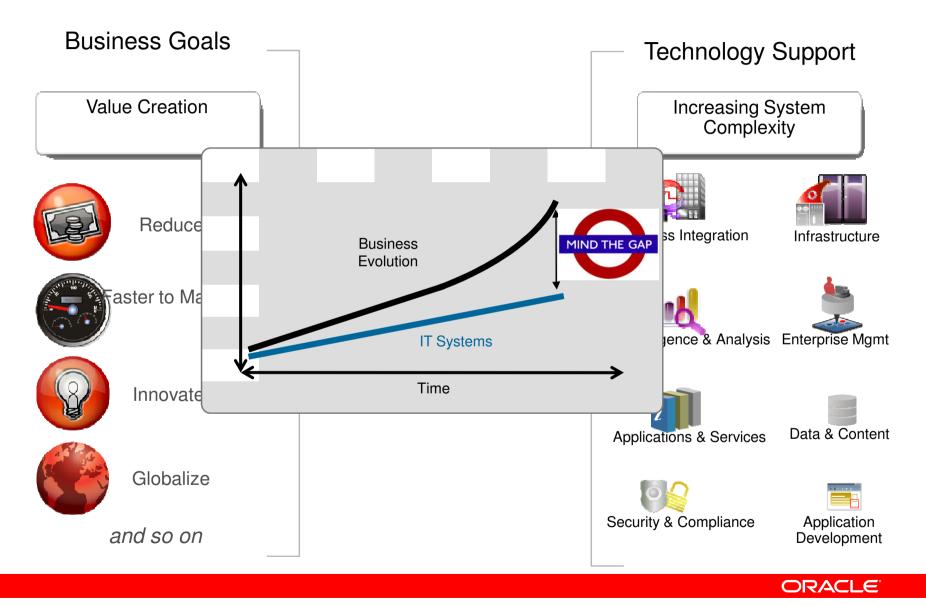

## **Aligning IT with Business**

### Goals:

- 1. Operating on the efficiency frontier
- 2. Freeing up resources to invest in value creation

Get the most out of what you have

### Goals:

- 1. Analyse to Adjust
- 2. Plan to Act
- 3. Stay ahead of the game

Maximizing your return

### <u>Goals:</u>

- 1. Aligning the Business Strategy to the IT Strategy
- 2. Giving you maximum options

Allowing it to happen no matter what