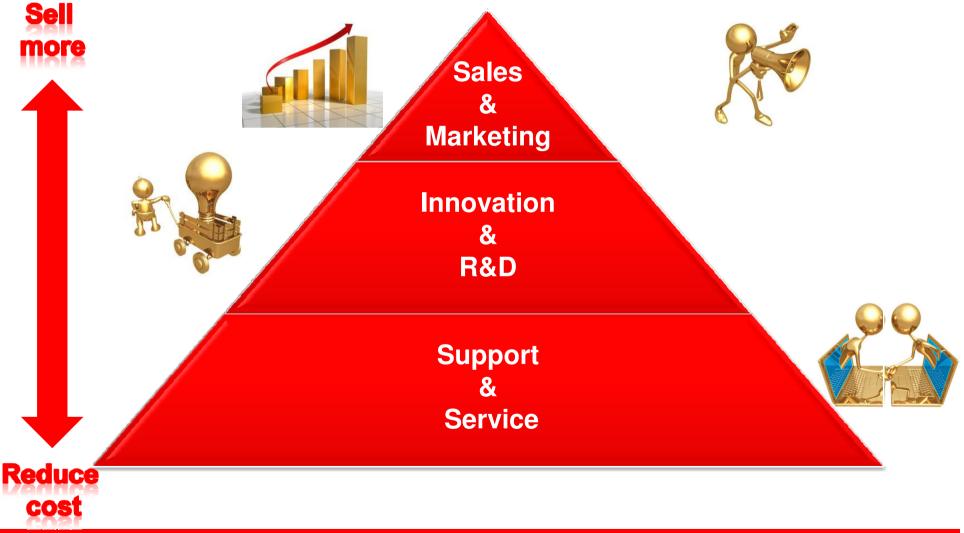

## **Aligning IT with Business**

### Goals:

- 1. Operating on the efficiency frontier
- 2. Freeing up resources to invest in value creation

Get the most out of what you have

### Goals:

- 1. Analyse to Adjust
- 2. Plan to Act
- 3. Stay ahead of the game

Maximizing your return

### <u>Goals:</u>

- 1. Aligning the Business Strategy to the IT Strategy
- 2. Giving you maximum options

Allowing it to happen no matter what