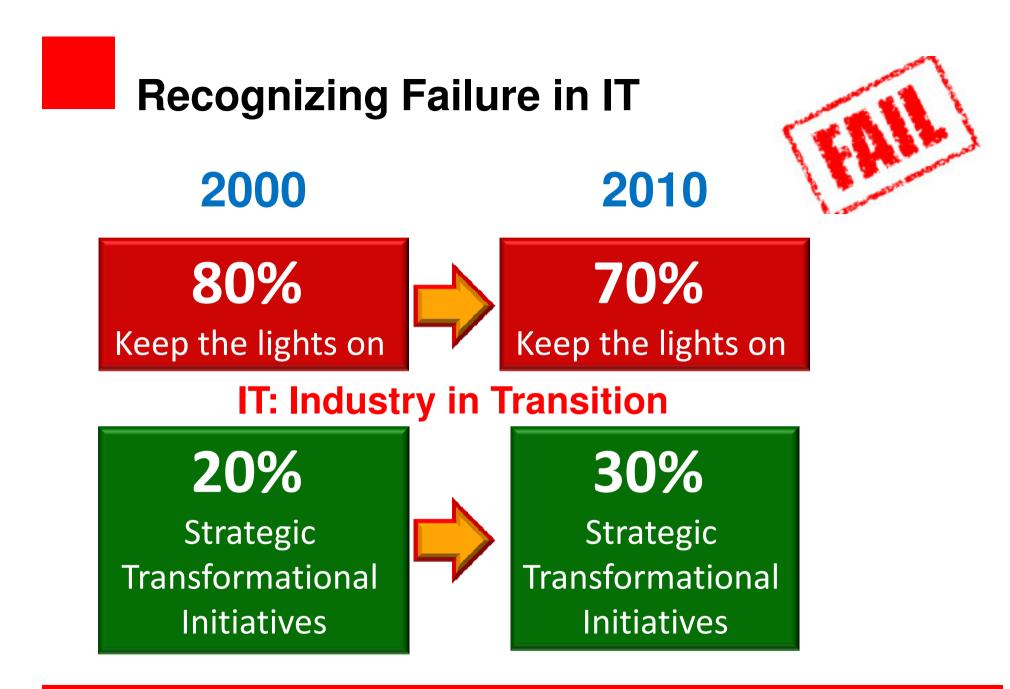

## Few Companies did it

**48%** Keep the lights on

•110'00 Employee

- •700 People in IT (0,6% of total staff)
- •1 person manage 200 Servers
- CPU utilization 40% to 75%
- No storage purchased in the last 2 years
- No plan to increase in the next 3 years
- Elasticity at quarter using load balancing