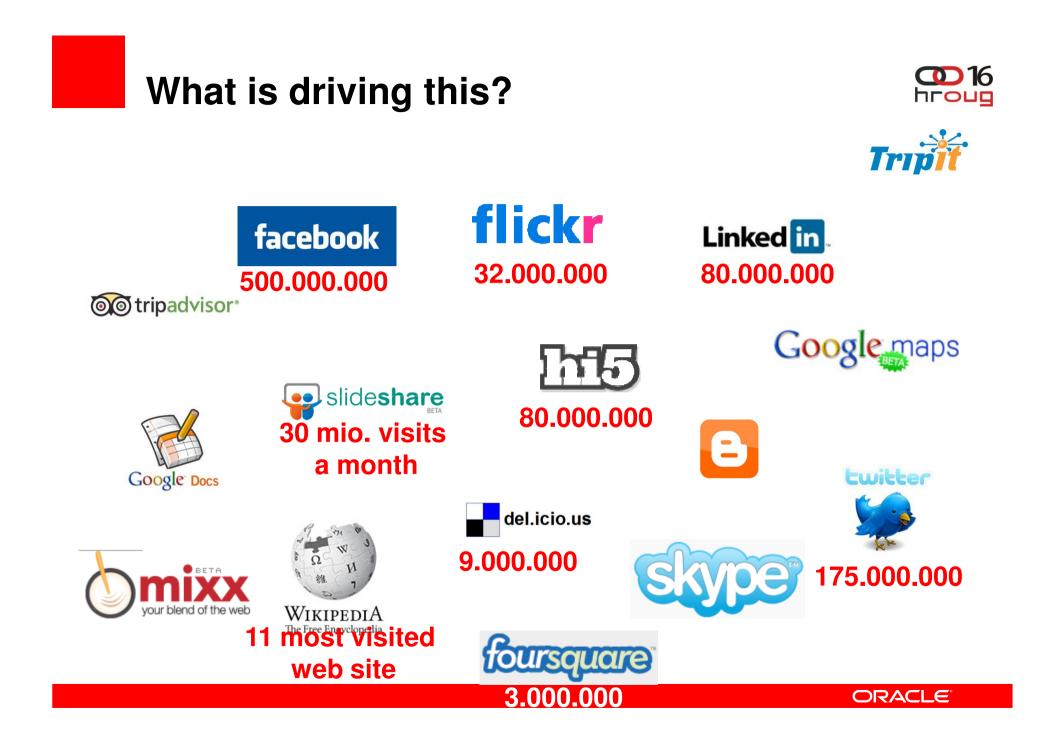

### A few Facts

Stop invading my privacy!

- It generates more traffic on the internet than Google
- 50% of the internet Traffic in the UK is Facebook
- 1 in 5 couple meet on line and 1 in 5 divorce are blamed on Facebook
- In US, 70% of recruiters rejected candidates because of their information on line