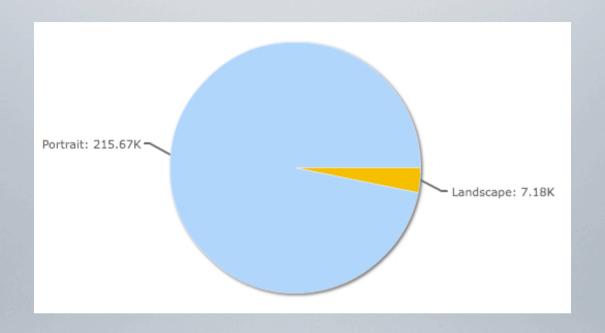

### SCREEN ORIENTATION

less important for mobile phones

# SCREEN ORIENTATION

additional development factor