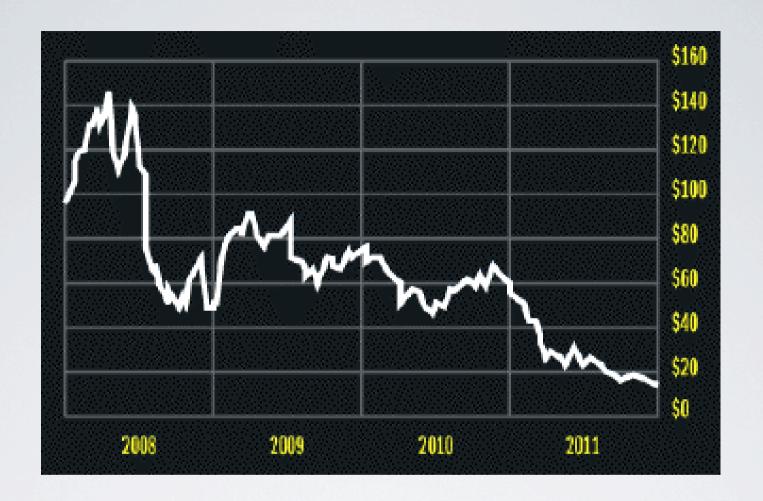

#### ONCE UPON A TIME

Blackberry sales figures

RIM stock price

#### RIM's Stock Value:

2008: **\$150** per share.

Today: \$15 per share.

They failed to innovate, and now RIM is fading out of the picture.