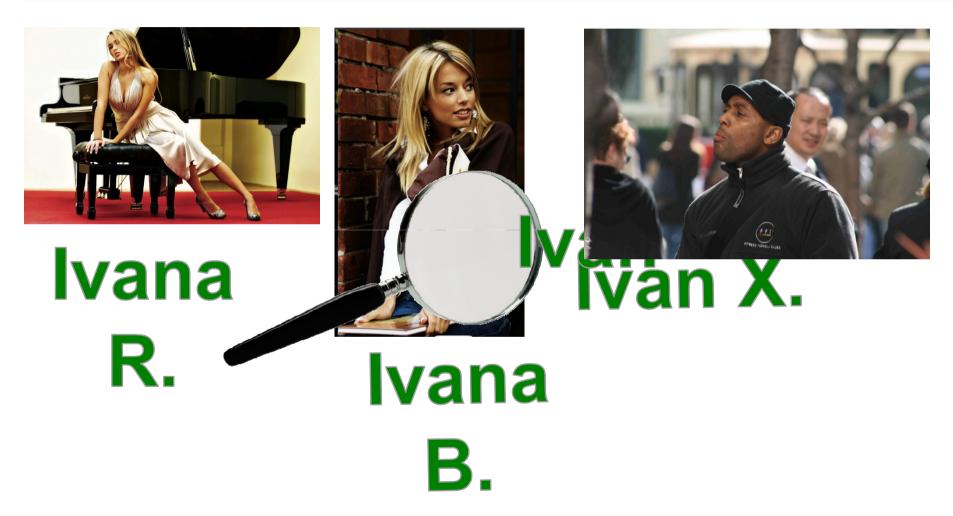

### MDM rule No.1 - Data Cleaning & Matching

## MDM rule No.4 – Consolidate / Fuzzy search