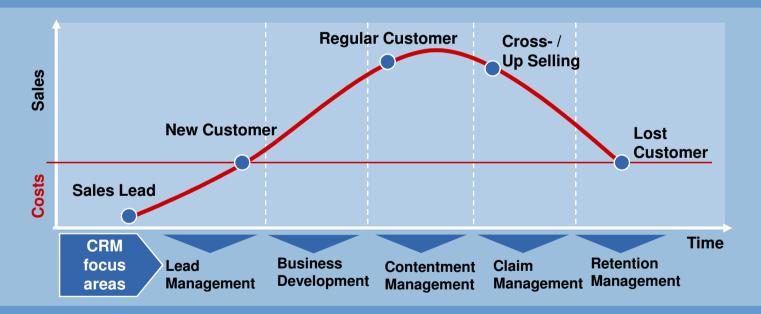

# Customer Relationship Management stands for a complete holistic customer approach

Customer Relationship Management (CRM) means to manage the customer in terms of

- Marketing
- Sales
- Service

throughout the whole life cycle in order to broaden the customer base, increase customer loyalty and profitability.

## CRM is focusing on the customer – for your company 's benefit

A profitable customer is a customer, whose cash flow exceeds **during the relationship** the company 's costs for acquisition and service for a acceptable minimum.

CRM means a business philosophy aiming for optimizing customer identification, customer acquisition, customer loyalty and customer profitability.